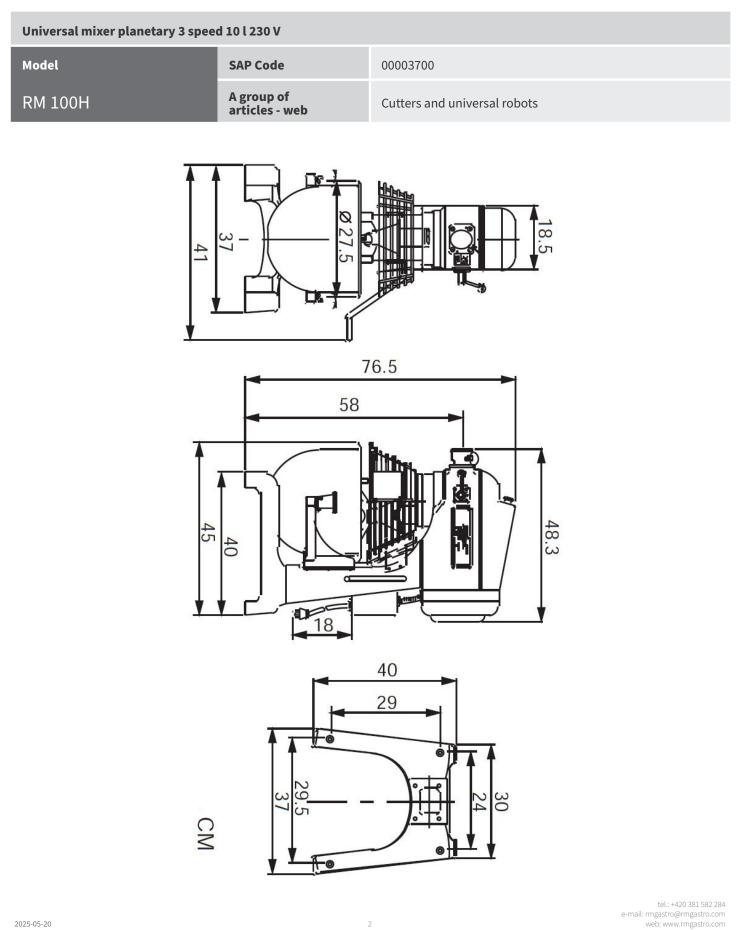

Technical drawing

Product benefits

| Universal mixer planetary 3 speed 10 l 230 V |                                                                                                                                                                     |                              |                              |  |  |
|----------------------------------------------|---------------------------------------------------------------------------------------------------------------------------------------------------------------------|------------------------------|------------------------------|--|--|
| Model                                        |                                                                                                                                                                     | SAP Code                     | 00003700                     |  |  |
| RM 100H A group articles                     |                                                                                                                                                                     | A group of<br>articles - web | Cutters and universal robots |  |  |
| 1                                            | Planetary storage of attachments<br>with 3 speeds<br>the attachments rotate around their axis and at the same<br>time go around in a circle                         |                              |                              |  |  |
| 2                                            | Additional devices<br>the possibility of grinding or grinding, or wiper arms, or<br>handling carts                                                                  |                              |                              |  |  |
| 3                                            | Content 5 80L<br>wide sortiment                                                                                                                                     |                              |                              |  |  |
| 4                                            | Safety microswitch<br>without closing the microswitch, the machine<br>will not start                                                                                |                              |                              |  |  |
| 5                                            | <b>Protective cover with filling opening</b><br>without closing the microswitch, the machine<br>will not start                                                      |                              |                              |  |  |
| 6                                            | Whisk, hook, stirrer<br>great basic equipment                                                                                                                       |                              |                              |  |  |
| 7                                            | No oil bath<br>the robot has a gearbox that is not stored in an oil basin                                                                                           |                              |                              |  |  |
| 8                                            | <b>Reduction boiler</b><br>possibility to buy a reducing boiler that fits comfortably<br>in a larger machine, but the volume is smaller than the<br>boiler original |                              |                              |  |  |